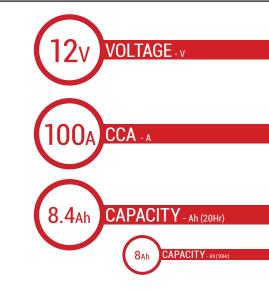

#### **DIMENSIONS**

Length (A):
Width (B):
Container height:
Total height (C):

135±2mm (5.31 in) 75±2mm (2.95 in) 133±2mm (5.24 in) 133±2mm (5.24 in)

#### WEIGHT

Battery (with acid):

Approx 2.81kg (6.19 lbs)