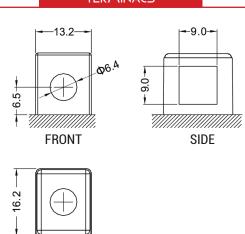

ogy (Absorbed acid)
- VRLA battery type
- Activated and pre-charged batteries
- Homologated by OEM

#### **FEATURES**

- AGM construction (Absorbed Glass Material)
- VRLA battery (Valve Regulated Lead Acid)
- Factory activated
- Environmentally friendly, spillproof design
- Multi-positional fitment
- · Absolutely Maintenance free
- Sealed, no gas emission through venting hole (under normal operation)
- · Ready & Easy to use
- · No acid handling Very safe
- · Increased power & Extended life
- Extreme vibration resistance

#### **DIMENSIONS**

Length (A):
Width (B):
Container height:
Total height (C):

135±2mm (5.31 in) 75±2mm (2.95 in) 133±2mm (5.24 in) 133±2mm (5.24 in)



#### UPGRADE FOR

#### WEIGHT

Battery (with acid):

Approx 2.81kg (6.19 lbs)

#### MOUNTING ANGLE



#### TERMINALS



**TOP**