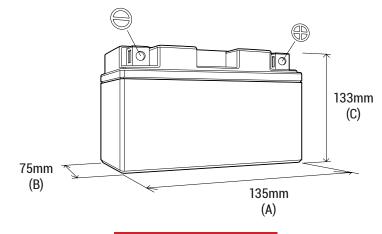

#### **DIMENSIONS**

Length (A):
Width (B):
Container height:
Total height (C):

135±2mm (5.31 in) 75±2mm (2.95 in) 133±2mm (5.24 in) 133±2mm (5.24 in)