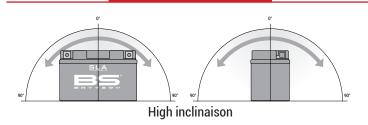

ing to AGM technology (Absorbed acid)
- VRLA battery type
- Activated and pre-charged batteries
- Homologated by OEM

#### **FEATURES**

- AGM construction (Absorbed Glass Material)
- VRLA battery (Valve Regulated Lead Acid)
- Factory activated
- Environmentally friendly, spillproof design
- Multi-positional fitment
- · Absolutely Maintenance free
- Sealed, no gas emission through venting hole (under normal operation)
- · Ready & Easy to use
- · No acid handling Very safe
- · Increased power & Extended life
- Extreme vibration resistance

#### **DIMENSIONS**

Length (A):
Width (B):
Container height:
Total height (C):

135±2mm (5.31 in) 75±2mm (2.95 in) 133±2mm (5.24 in) 133±2mm (5.24 in)



#### UPGRADE FOR

#### WEIGHT

Battery (with acid):

Approx 2.81kg (6.19 lbs)

#### MOUNTING ANGLE



#### TERMINALS



**TOP**